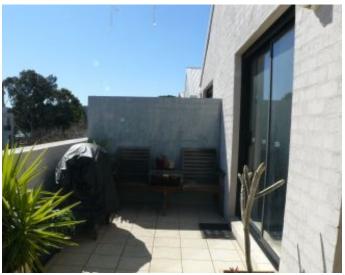

## NORTH FACING, QUIET LOCATION, WITH ENTERTAINERS BALCONY

Available October 16

You will be impressed by this stylish 76 sqm, light filled, 1 bedroom, 1 bathroom unit situated minutes from cafes, train stations, bus stops and walking distance to Erskineville Village & Newtown. This modern north facing, open plan single story apartment located on the second floor comes with a generous kitchen with stainless steel gas cooking and granite bench tops.

The apartment comes with a dishwasher in the kitchen, a dryer in the internal laundry, a study nook and ample storage. Combined lounge/dining area opening to sunny north facing balcony overlooking the leafy common courtyard and beyond to Alexandria Park. The bedroom has