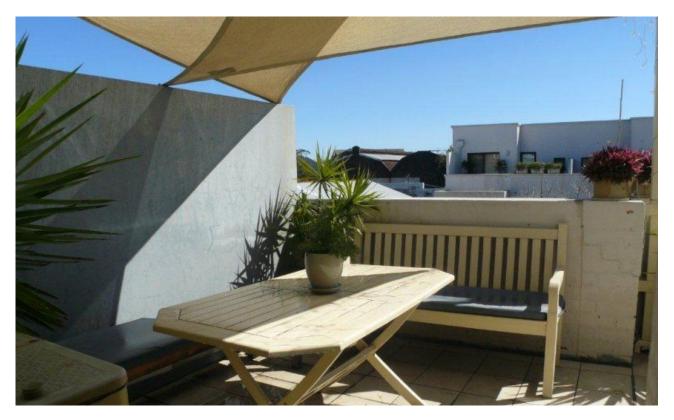

## NORTH FACING, QUIET LOCATION, WITH ENTERTAINERS BALCONY

Available October 16

You will be impressed by this stylish 76 sqm, light filled, 1 bedroom, 1 bathroom unit situated minutes from cafes, train stations, bus stops and walking distance to Erskineville Village & Newtown. This modern north facing, open plan single story apartment located on the second floor comes with a generous kitchen with stainless steel gas cooking and granite bench tops.

The apartment comes with a dishwasher in the kitchen, a dryer in the internal laundry, a study nook and ample storage. Combined lounge/dining area opening to sunny north facing balcony overlooking the leafy common courtyard and beyond to Alexandria Park. The bedroom has