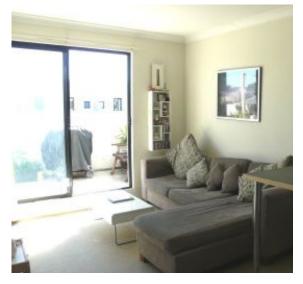

The apartment comes with a dishwasher in the kitchen, a dryer in the internal laundry, a study nook and ample storage. Combined lounge/dining area opening to sunny north facing balcony overlooking the leafy common courtyard and beyond to Alexandria Park. The bedroom has