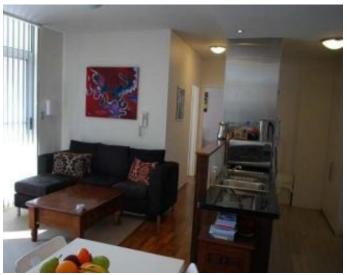

Inside is an air conditioned open plan living and dining area leading to a balcony with district views, the kitchen consists of granite benchtops loads of cupboard space & dishwasher.

Two large bedrooms with two large bathrooms, one which is an ensuite to the master bedroom. Both bedrooms have built-ins and face east for maximum sunlight.