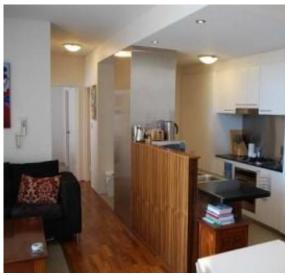

Inside is an air conditioned open plan living and dining area leading to a balcony with district views, the kitchen consists of granite benchtops loads of cupboard space & dishwasher.

Two large bedrooms with two large bathrooms, one which is an ensuite to the master bedroom. Both bedrooms have built-ins and face east for maximum sunlight.