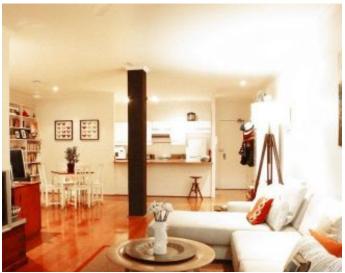

## SPACIOUS, LIGHT AND BRIGHT

Available 2nd September

Conveniently located on the fringe of the CBD, this character-filled, over-sized (96 sqm) warehouse apartment boasts generous living spaces for its lucky occupants. With timber floors throughout and reverse cycle air-conditioning, you will live in comfort and space.

The galley style kitchen integrates with the large living area that flows to an all weather balcony/sun room. The bedroom is well proportioned and includes built in wardrobes and plantation shutters.

You will be impressed by the spa bath tub and built in book case/wall storage.