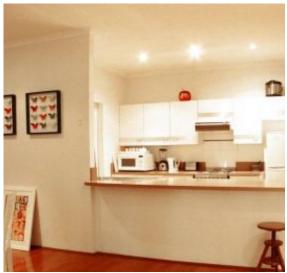

The galley style kitchen integrates with the large living area that flows to an all weather balcony/sun room. The bedroom is well proportioned and includes built in wardrobes and plantation shutters.

You will be impressed by the spa bath tub and built in book case/wall storage.