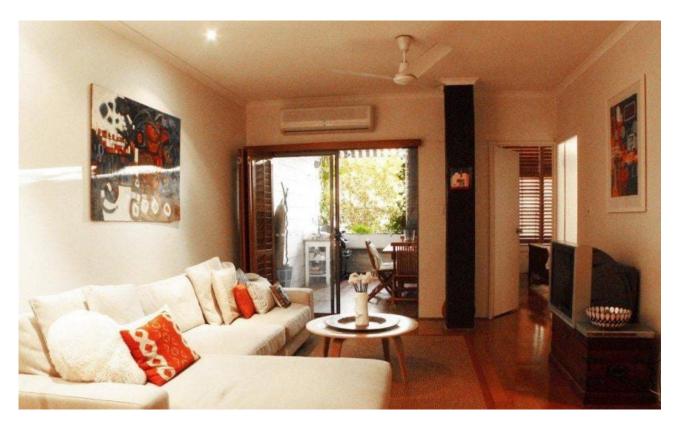

## SPACIOUS, LIGHT AND BRIGHT

Available 2nd September

Conveniently located on the fringe of the CBD, this character-filled, over-sized (96 sqm) warehouse apartment boasts generous living spaces for its lucky occupants. With timber floors throughout and reverse cycle air-conditioning, you will live in comfort and space.

The galley style kitchen integrates with the large living area that flows to an all weather balcony/sun room. The bedroom is well proportioned and includes built in wardrobes and plantation shutters.

You will be impressed by the spa bath tub and built in book case/wall storage.