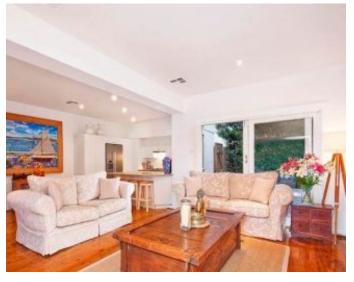

Inspired design creates perfect indoor/outdoor flow. Azure glass mosaic, lagoon style pool is solar heated, white travertine sun terrace surrounds the pool.

Open plan living spaces flow to outdoor entertaining area. Separate banquet sized dining room, private media room, lavish kitchen, granite, European appliances, four double bedrooms plus home office or fifth bedroom, ducted reverse cycle air-conditioning, polished floors and plantation shutters and lock up garage.