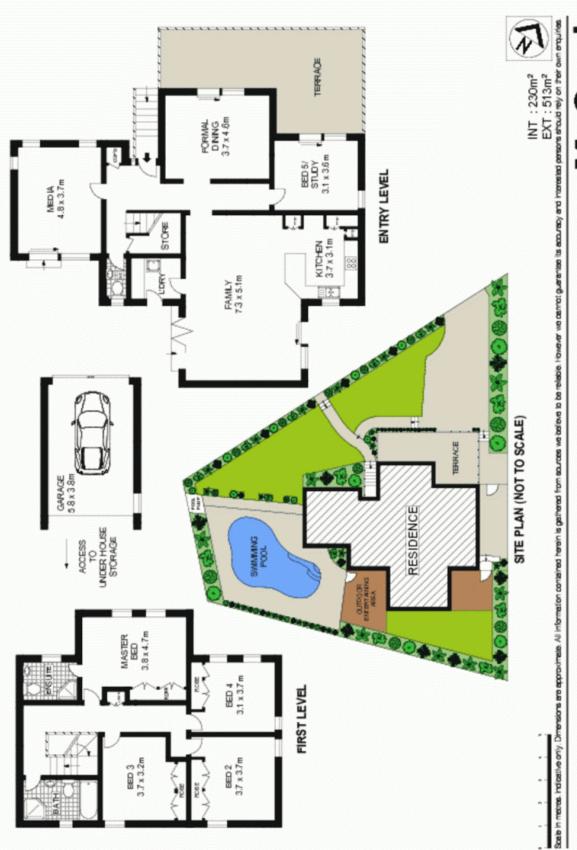

### **RESORT LIVING - Every day of the week**

This private retreat hidden away with tall hedges in private cul-de-sac location offers all the seclusion of a hidden oasis.

Boasting space, location and privacy, this stunning, low maintenance home is just moments from Roseville's many conveniences.

Inspired design creates perfect indoor/outdoor flow. Azure glass mosaic, lagoon style pool is solar heated, white travertine sun terrace surrounds the pool.

Open plan living spaces flow to outdoor entertaining area. Separate banquet sized dining room, private media room, lavish kitchen, granite, European appliances, four double bedrooms plus home office or fifth bedroom, ducted reverse cycle air-conditioning, polished floors and plantation shutters and lock up garage.