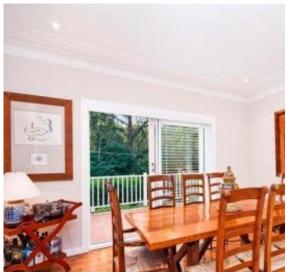

Inspired design creates perfect indoor/outdoor flow. Azure glass mosaic, lagoon style pool is solar heated, white travertine sun terrace surrounds the pool.

Open plan living spaces flow to outdoor entertaining area. Separate banquet sized dining room, private media room, lavish kitchen, granite, European appliances, four double bedrooms plus home office or fifth bedroom, ducted reverse cycle air-conditioning, polished floors and plantation shutters and lock up garage.