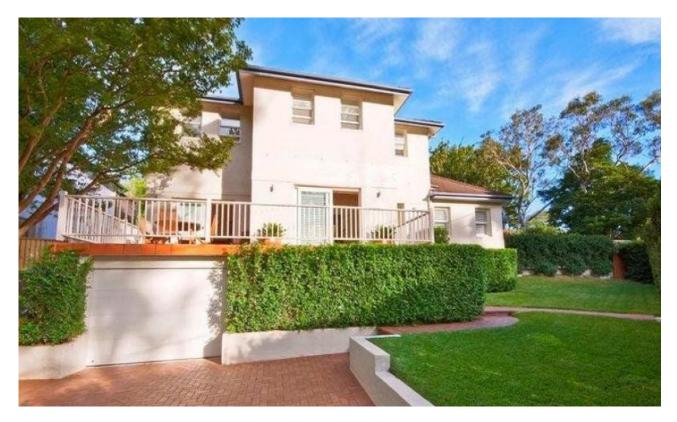

### **RESORT LIVING - Every day of the week**

This private retreat hidden away with tall hedges in private cul-de-sac location offers all the seclusion of a hidden oasis.

Boasting space, location and privacy, this stunning, low maintenance home is just moments from Roseville's many conveniences.

Inspired design creates perfect indoor/outdoor flow. Azure glass mosaic, lagoon style pool is solar heated, white travertine sun terrace surrounds the pool.

Open plan living spaces flow to outdoor entertaining area. Separate banquet sized dining room, private media room, lavish kitchen, granite, European appliances, four double bedrooms plus home office or fifth bedroom, ducted reverse cycle air-conditioning, polished floors and plantation shutters and lock up garage.