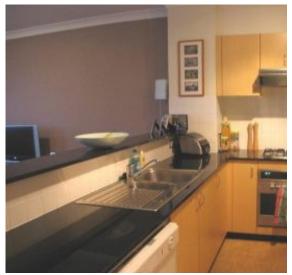

This modern north facing, open plan single story apartment located on the first floor comes with a generous kitchen with stainless steel gas cooking and granite bench tops. Dishwasher included and ample storage.