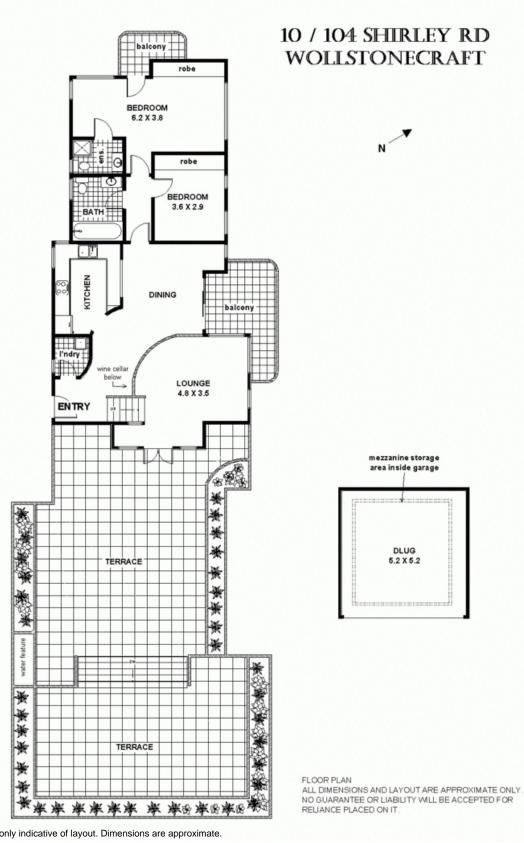

• Fully furnished - absolutely everything provided • Main bed with balcony, ensuite, study nook & BIR • Roomy 2nd bed with Built-ins

## LEASED

Contact: Shaun Ellis

0419 291 073

CPS Property" passionately committed

Type: Apartment
Date Available: 02/09/2010
https://www.cpsproperty.com.au

Plans shown are only indicative of layout. Dimensions are approximate.