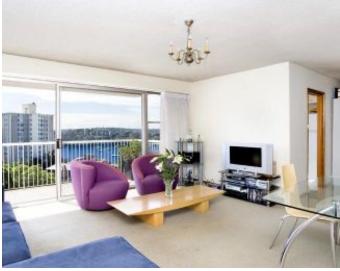

Features include entry hall, glass framed living & dining bathed in sunlight, large north facing balcony, breathtaking harbour vista, sunny integrated kitchen, study zone, new carpeting, 2 double bedrooms with stunning views & built-in robes, main with balcony, dazzling city & Harbour Bridge views, well appointed bathroom with bath & separate shower, level internal lift access to a LUG, sunny outdoor pool, exclusive peninsula address, walk to McKell Park & Ferry.