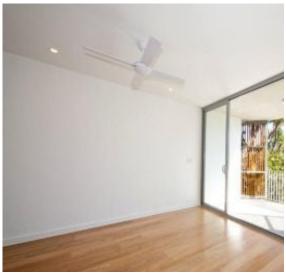

• Audio & Visual Intercom

• Ducted air conditioning + ceiling fans

• Fully wired for internet + foxtel

• Separate laundry with a clothes dryer

• Separate linen cupboard in hallway

• Stand alone shower

• Fully tiled bathroom (to ceiling)