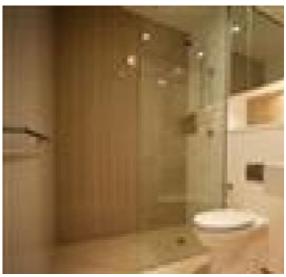

• Integrated kitchen/lounge area

• 1 bathroom + internal laundry

• Light and bright with soaring ceilings

• Galley style granite kitchen with Smeg stainless steel appliances

• Gas cooking, oven and dishwasher