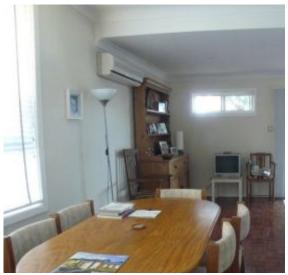

The property features reverse cycle air-conditioning, a combination of timber and carpet flooring as well as the following:

- \* 3 bedrooms, 2 with built-in wardrobes
- \* Sunroom facing north with polished timber floors
- \* 2 generous bathrooms, 1 with bath tub