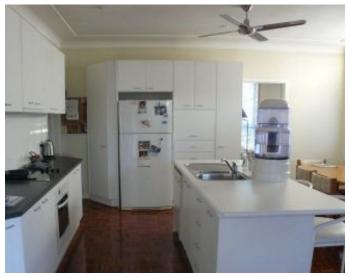

The property features reverse cycle air-conditioning, a combination of timber and carpet flooring as well as the following:

- \* 3 bedrooms, 2 with built-in wardrobes
- \* Sunroom facing north with polished timber floors
- \* 2 generous bathrooms, 1 with bath tub