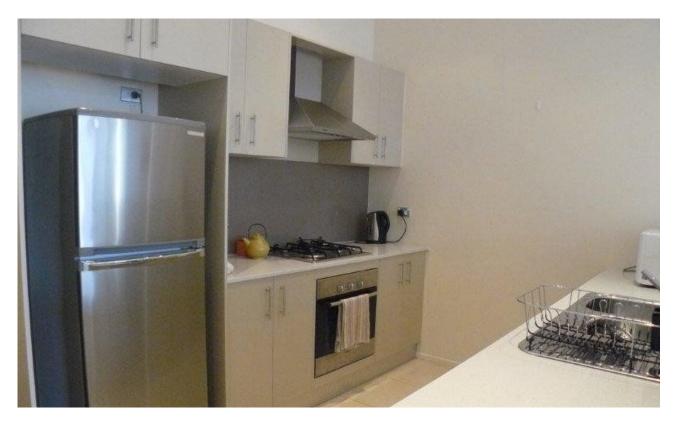

## **DESIGNER ELEGANCE - Near New**

Stunning quality finishes with top inclusions give this light, bright and airy one bedroom unit a spacious and roomy feel.

Offering high ceilings, 2 balconies, large lounge combined dining opening onto courtyard, bedroom with built-ins opening onto courtyard, kitchen with gas cook top, full bathroom, laundry with dryer and large amounts of storage.