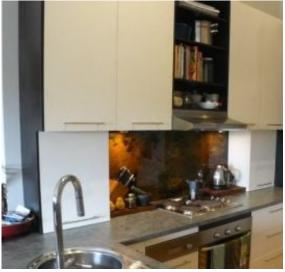

The bedroom has built in wardrobes, the kitchen is modern and well integrated to the light filled open plan living and dining. You will appreciate the soaring windows and high ceilings that create the New York style warehouse feel. The combined bathroom and laundry completes the package.