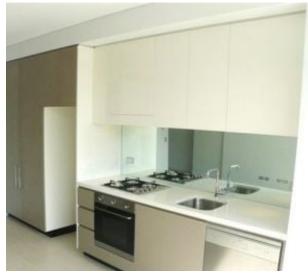

- Private balcony with views
- North facing
- Reverse cycle Air Conditioning
- Integrated kitchen/lounge area
- $\hat{a}$ €¢ 1 bathroom with internal laundry
- $\hat{a}$ €¢ Light and bright with soaring ceilings
- $\hat{a}{\in} \phi$  Galley style granite kitchen with Smeg stainless steel appliances
- Gas cooking, oven and dishwasher
- Close to Luna Park, walk to North Sydney