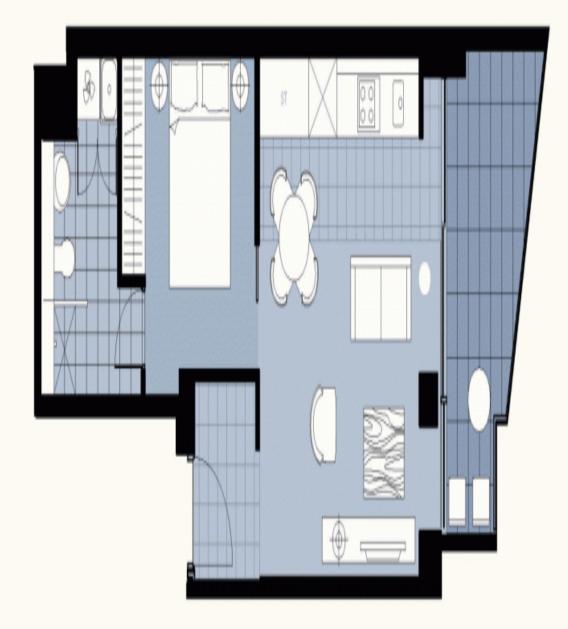

- Private balcony with views
- North facing
- Reverse cycle Air Conditioning
- Integrated kitchen/lounge area
- $\hat{a}$ €¢ 1 bathroom with internal laundry
- $\hat{a}$ €¢ Light and bright with soaring ceilings
- $\hat{a}{\in} \phi$  Galley style granite kitchen with Smeg stainless steel appliances
- Gas cooking, oven and dishwasher
- Close to Luna Park, walk to North Sydney

| LEASED   |  |
|----------|--|
| Contact: |  |

Jacob O'Neill 0403 042 525

 Type:
 Unit

 Date Available:
 06/03/2010

 Bond:
 \$1820

 https://www.cpsproperty.com.au

Plans shown are only indicative of layout. Dimensions are approximate.