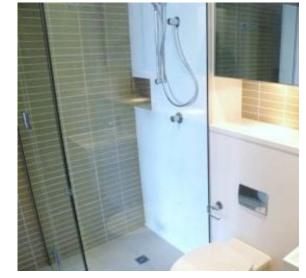

- Private balcony with views
- North facing
- Reverse cycle Air Conditioning
- Integrated kitchen/lounge area
- $\hat{a}$ €¢ 1 bathroom with internal laundry
- $\hat{a}$ €¢ Light and bright with soaring ceilings
- $\hat{a}{\in} \phi$  Galley style granite kitchen with Smeg stainless steel appliances
- Gas cooking, oven and dishwasher
- Close to Luna Park, walk to North Sydney