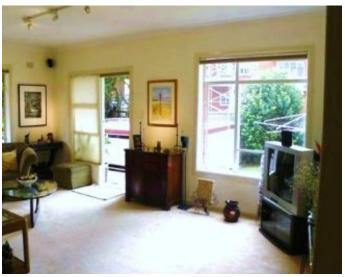

Offering large "L" shaped lounge combined dinging with lovely wrap around balcony, kitchen includes fridge and dishwasher allowing for all the comforts of modern day living.

All bedrooms have built-ins, spacious master bedroom has wonderful natural light and room for king size bed plus more, 2nd & 3rd bedrooms are also full of natural afternoon sun light, bathroom with separate toilet, and washer and dryer provided offering the finishing touches to this light and airy unit.