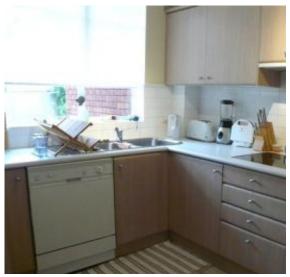

Offering large "L" shaped lounge combined dinging with lovely wrap around balcony, kitchen includes fridge and dishwasher allowing for all the comforts of modern day living.

All bedrooms have built-ins, spacious master bedroom has wonderful natural light and room for king size bed plus more, 2nd & 3rd bedrooms are also full of natural afternoon sun light, bathroom with separate toilet, and washer and dryer provided offering the finishing touches to this light and airy unit.