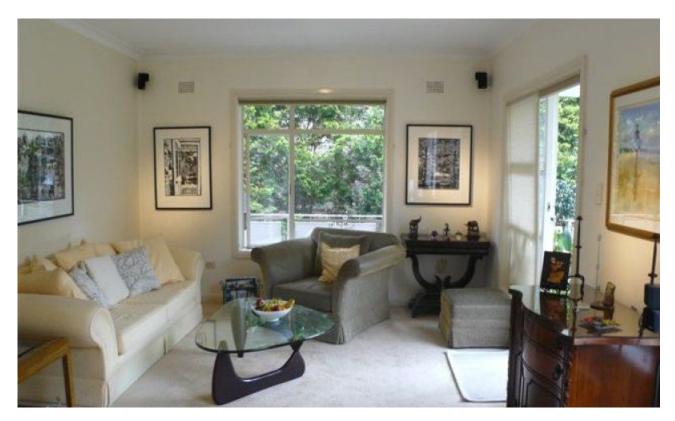

Offering large "L" shaped lounge combined dinging with lovely wrap around balcony, kitchen includes fridge and dishwasher allowing for all the comforts of modern day living.

All bedrooms have built-ins, spacious master bedroom has wonderful natural light and room for king size bed plus more, 2nd & 3rd bedrooms are also full of natural afternoon sun light, bathroom with separate toilet, and washer and dryer provided offering the finishing touches to this light and airy unit.