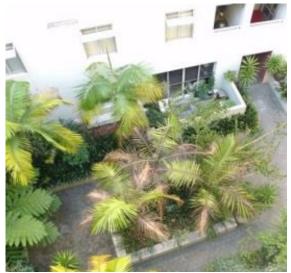

The apartment is positioned on the 4th floor with easterly aspect overlooking the newly renovated internal courtyard.

The galley kitchen has granite bench tops and includes a dishwasher. Loads of cupboard space is offered.