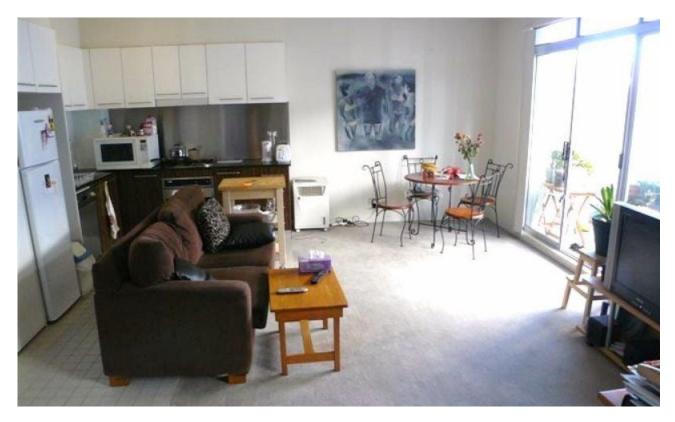

The apartment is positioned on the 4th floor with easterly aspect overlooking the newly renovated internal courtyard.

The galley kitchen has granite bench tops and includes a dishwasher. Loads of cupboard space is offered.

The open plan living and dining area lead out to the East-facing balcony.