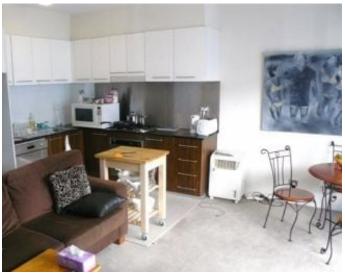

The apartment is positioned on the 4th floor with easterly aspect overlooking the newly renovated internal courtyard.

The galley kitchen has granite bench tops and includes a dishwasher. Loads of cupboard space is offered.