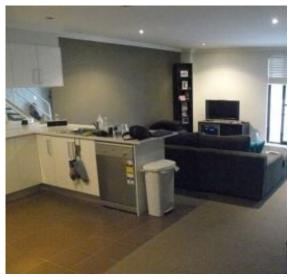

## 2 BEDROOM, 2 LEVEL APARTMENT

This recently renovated 2 bed 2 level apartment has a prime position, located minutes from entertainment and fine dining.

- Huge combined Lounge/Dining
- Master bedroom (upstairs) with study alcove
- Both bedrooms with mirrored BIRs
- Upstairs bathroom as well as downstairs WC
- Security car space
- Huge walk-in kitchen with dishwasher
- Within a short stroll of entertainment/dining options
- Superior fixtures and fittings