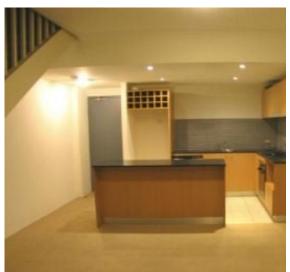

The dining area includes a stylish kitchen with Gas Cooktop/Oven, Dishwasher & Breakfast bar which opens up to the living area and downstairs balcony with views over the internal garden and onto the city skyline.