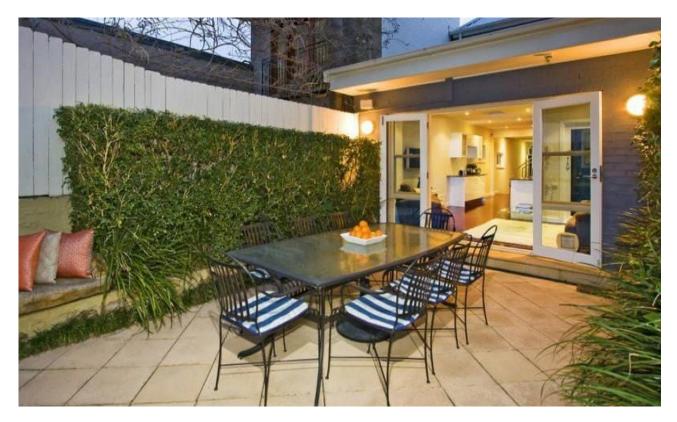

## **GORGEOUS DESIGNER COTTAGE WITH PARKING**

This gorgeous contemporary cottage enjoys a perfect north-easterly aspect with a spacious private entertainers' terrace and secure parking at the rear. Positioned in a blissfully quiet cul-de-sac, it's just a five minute stroll to cafés, shops and cbd buses.

Beautifully dressed in rich red timber floors, the open plan granite kitchen and lounge with adjoining pebble garden light well flows through french doors to the rear terrace and separate parking space. An elegant formal dining room provides a second mealtime option.