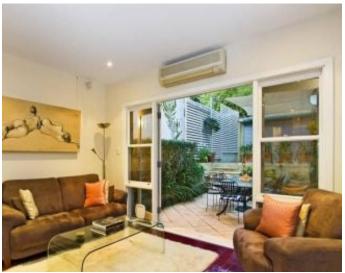

Beautifully dressed in rich red timber floors, the open plan granite kitchen and lounge with adjoining pebble garden light well flows through french doors to the rear terrace and separate parking space. An elegant formal dining room provides a second mealtime option.