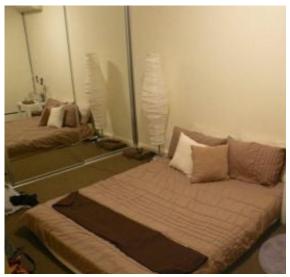

The apartment boasts two bedrooms, one stylish bathroom and open plan lounge/living area, which leads to huge balcony ideal for outdoor entertaining.

Featuring an ultra-modern kitchen with stainless steel appliances including dishwasher, gas cooking and plenty of cupboard space.

Other features of the apartment include Reverse cycle Air Conditioning in both the living areas and main bedroom, Built in mirrored wardrobes to both bedrooms and internal laundry with dryer and underground security car space.