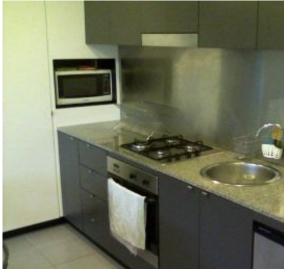

## CONVENIENCE OF INNER CITY LIVING

- Near new one bedroom unit
- Huge private courtyard
- Combined lounge/dining
- Kitchen with dishwasher
- Study alcove
- Laundry with dryer and guest toilet
- Bedroom with built-ins and full bathroom
- Large entertaining balcony
- Comes with one secure car space
- Security building with resort facilities
- Bus at doorstep and only a short stroll to shops