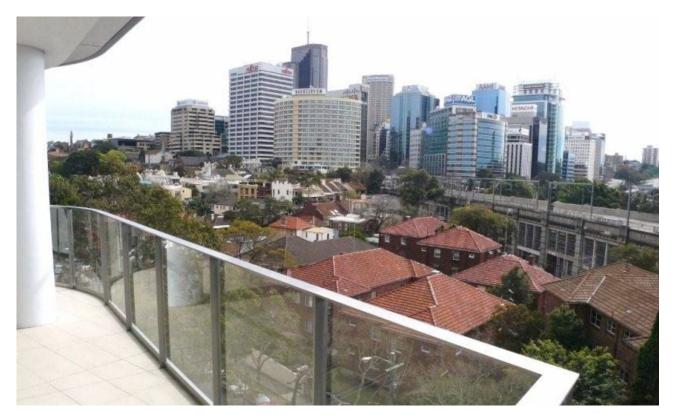

• Views of Lavendar Bay & North Sydney

• Car space & storage cage

• Integrated kitchen/lounge area

• 2 ultra modern bathrooms

• An abundance of natural light flowing through

• Island style ceaser stone kitchen with Smeg stainless steel appliances