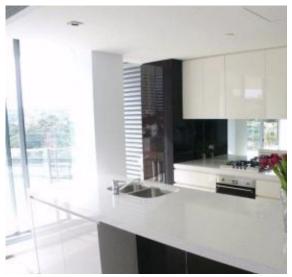

• Views of Lavendar Bay & North Sydney

• Car space & storage cage

• Integrated kitchen/lounge area

• 2 ultra modern bathrooms

• An abundance of natural light flowing through

• Island style ceaser stone kitchen with Smeg stainless steel appliances