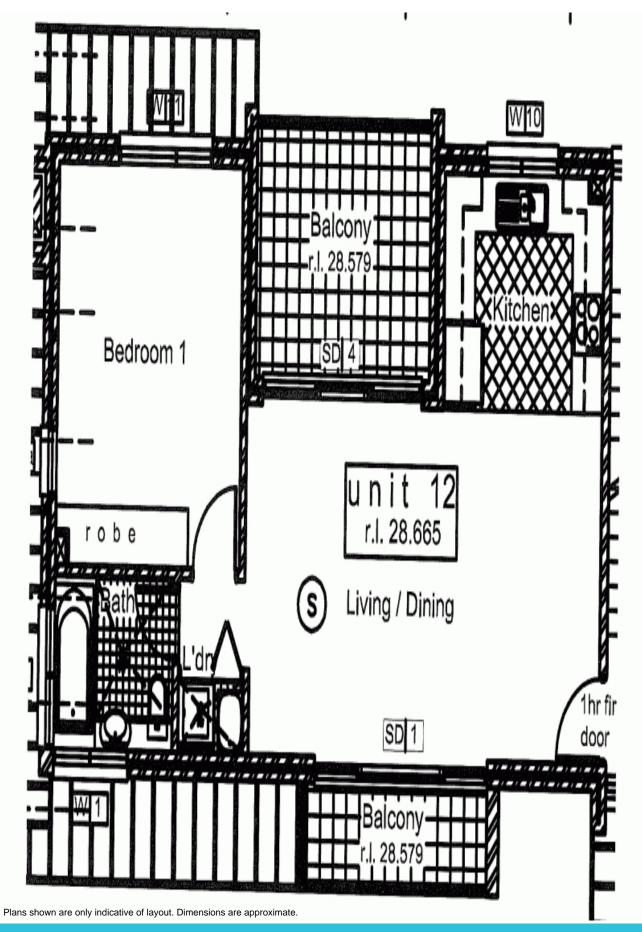

## AS NEW 1 BEDROOM APARTMENT - CLOSE TO SHOPS & STATION

Just over a year old, this modern as new 1 bedroom apartment has everything you need to maximise your lifestlyle.

- Combined Lounge/Dining
- Ceasar stone kitchen with stainless steel appliances and dishwasher
- Air condtioning/gas heater port
- 1 oversize bedroom with mirrored built-in wardrobes
- 2 balconies with North/South aspect
- Security flyscreens on balcony doors
- Internal Laundry with dryer
- Conveniently located; 5 min walk to Guildford station/500m to shopping precinct