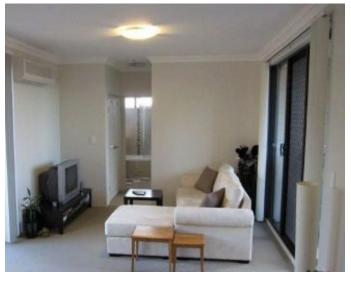

## AS NEW 1 BEDROOM APARTMENT - CLOSE TO SHOPS & STATION

Just over a year old, this modern as new 1 bedroom apartment has everything you need to maximise your lifestlyle.

- Combined Lounge/Dining
- Ceasar stone kitchen with stainless steel appliances and dishwasher
- Air condtioning/gas heater port
- 1 oversize bedroom with mirrored built-in wardrobes
- 2 balconies with North/South aspect
- Security flyscreens on balcony doors
- Internal Laundry with dryer
- Conveniently located; 5 min walk to Guildford station/500m to shopping precinct