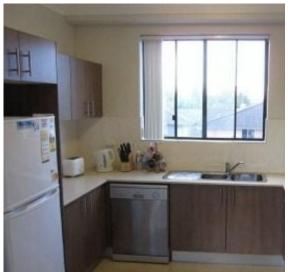

## AS NEW 1 BEDROOM APARTMENT - CLOSE TO SHOPS & STATION

Just over a year old, this modern as new 1 bedroom apartment has everything you need to maximise your lifestlyle.

- Combined Lounge/Dining
- Ceasar stone kitchen with stainless steel appliances and dishwasher
- Air condtioning/gas heater port
- 1 oversize bedroom with mirrored built-in wardrobes
- 2 balconies with North/South aspect
- Security flyscreens on balcony doors
- Internal Laundry with dryer
- Conveniently located; 5 min walk to Guildford station/500m to shopping precinct