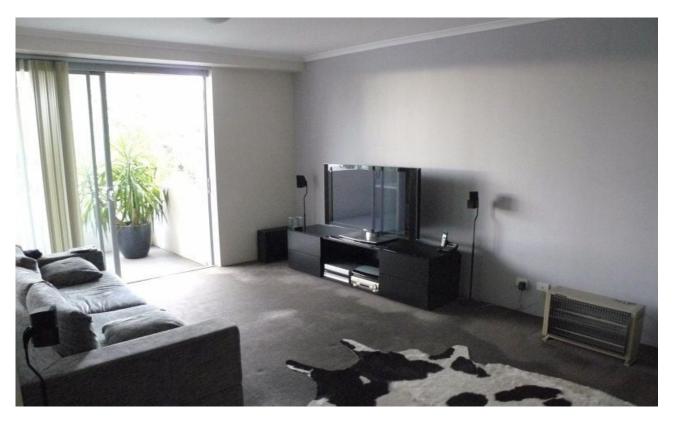

## **LEAFY OUTLOOK FROM NEAR NEW 1 BED APARTMENT**

Available 17th June.

This fantastic modern and spacious one bedroom apartment features an open plan living/dining area with a kitchen finished with stainless steel appliances.

A double size bedroom with built in mirrored wardrobes and a large balcony for entertaining. Other features include an internal laundry accompanied with a dryer.

THe apartment comes with a security car space. Bus service right outside, short stroll to Green Square train station.