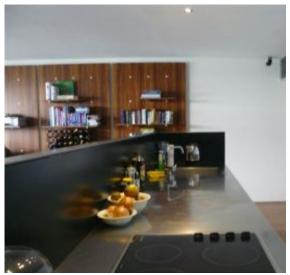

The penthouse is on the top floor which can only be accessed by the other residents on the floor. Offering stunning city views from the master bedroom and balcony area.

Inside is an open plan living and dining area leading to a balcony, the kitchen, loads of cupboard space & dishwasher.