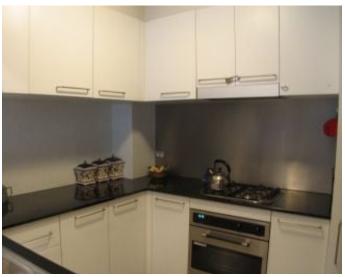

This security complex has freshly painted common areas as well as "HALT beauty bar" attached to the main foyer.

The apartment is on level 3 and can be accessed only by other apartments on the floor.

Inside is an open plan living and dining area leading to a balcony, the kitchen consists of granite benchtops, loads of cupboard space & dishwasher.