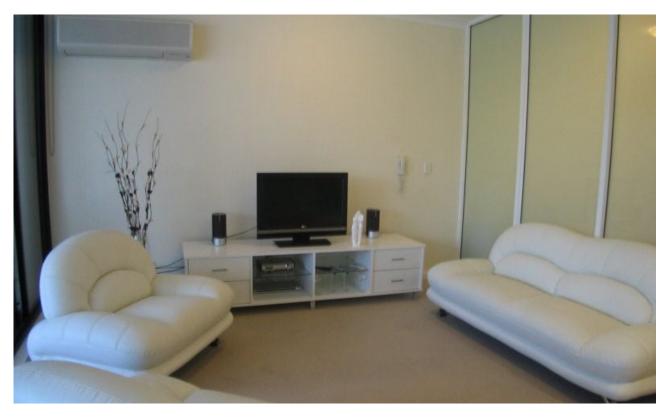

The apartment boasts two bedrooms, one stylish bathroom and open plan lounge/living area, which leads to huge balcony ideal for outdoor entertaining.

Featuring an ultra-modern kitchen with stainless steel appliances including dishwasher, gas cooking and plenty of cupboards space.

Other features of the apartment include Reverse cycle Air Conditioning in both the living areas and main bedroom, built-in mirrored wardrobes to both bedrooms and internal laundry with dryer and underground security