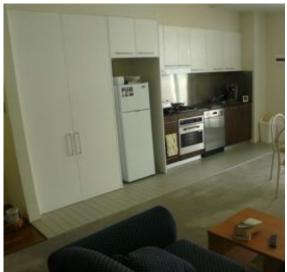

The apartment is on the 5th floor which can only be accessed by the other residents on the floor.

Inside is an open plan living and dining area leading to a balcony, the kitchen consists of granite bench tops, loads of cupboard space & dishwasher.