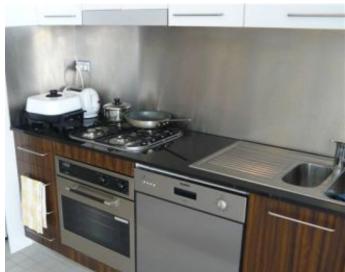

The apartment is on the 5th floor which can only be accessed by the other residents on the floor.

Inside is an open plan living and dining area leading to a balcony, the kitchen consists of granite bench tops, loads of cupboard space & dishwasher.