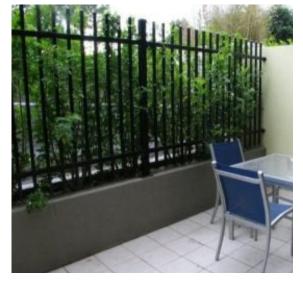

The combined living and dining area has floorboards throughout and opens to a quiet leafy green courtyard which faces the pool.

The European kitchen comprises stainless steel appliances, dishwasher, polyurethane cupboards and gas cooktop/oven whilst the huge mezzanine upstairs bedroom will surprise you and consists of mirrored built-ins.