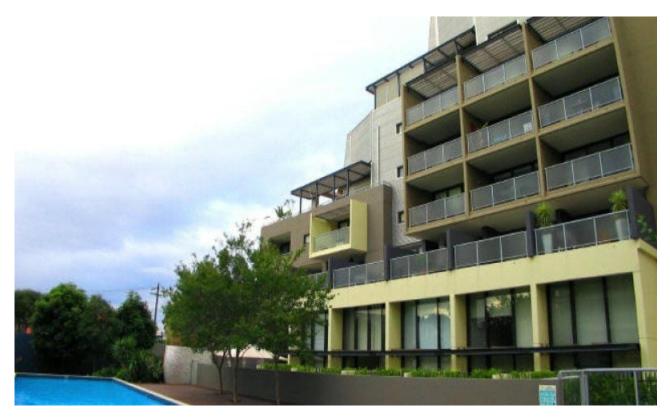

## "THE HUDSON" NEW YORK LOFT STYLE APARTMENT WITH SECURE GROUND FLOOR COURTYARD

Designed for people who entertain this 1 bedroom apartment on the ground floor of the "HUDSON" complex is filled with quality fittings unrivaled in this precinct.

The combined living and dining area has floorboards throughout and opens to a quiet leafy green courtyard which faces the pool.

The European kitchen comprises stainless steel appliances, dishwasher, polyurethane cupboards and gas cooktop/oven whilst the huge mezzanine upstairs bedroom will surprise you and consists of mirrored built-ins.