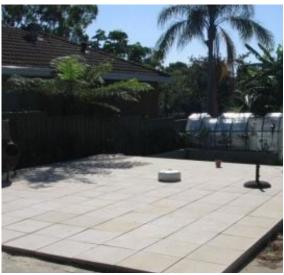

#### Property Features:

• 4 bedrooms plus living and dining room.

• Large family kitchen.

• One bathroom with separate bath & Shower

• Manicured front garden

• Large Backyard with Paved Entertaining & BBQ Area