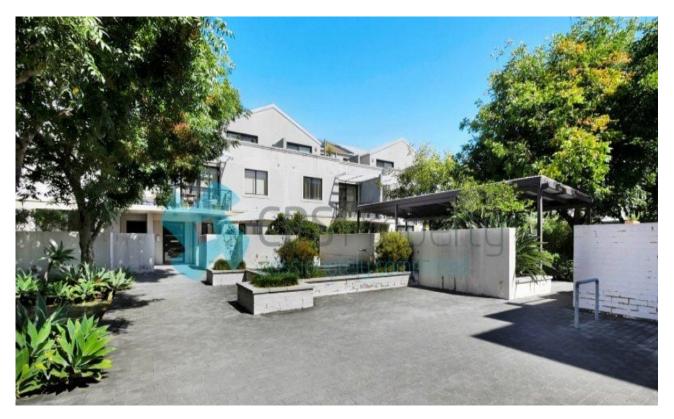

## STYLISH TWO BEDROOM APARTMENT WITH LEAFY OUTLOOK OPEN FOR INSPECTION: BY APPOINTMENT

Available: 29 April 2015

Initial Lease Period: 6 or 12 months

Inspect: By Appointment

Facing north with views out over landscaped common gardens, this sun-filled security apartment is set at the cul-de-sac end of a quiet street on the edge of Alexandria Park. Secluded from the street on the first floor of the sought-after NeoMetro complex, it features two balconies encouraging natural cross-flow ventilation. Situated just minutes from cafes, train stations, bus stops and walking distance to Erskineville & Newtown.