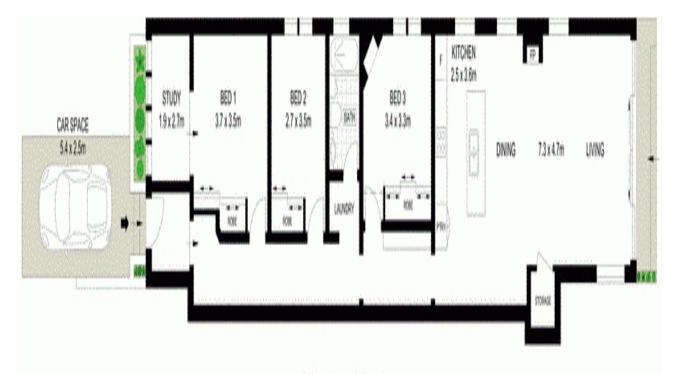

**LEASED** 

Contact: Jacob O'Neill

0403 042 525

Type: Apartment
Date Available: 10/04/2015
Bond: \$4800

https://www.cpsproperty.com.au

- Set on ground floor

**GROUND FLOOR** 

0 1 2 3 4 5

Scale in metres. Indicative only. Dimensions are approximate. All information contained herein is gathered from sources we believe to be reliable. However we cannot guarantee its accuracy and interested persons should rely on their own enquiries

Plans shows are only indicative of veryout. Dimensions are approximate.

Bondi Beach, NSW 3/117 Curlewis Street