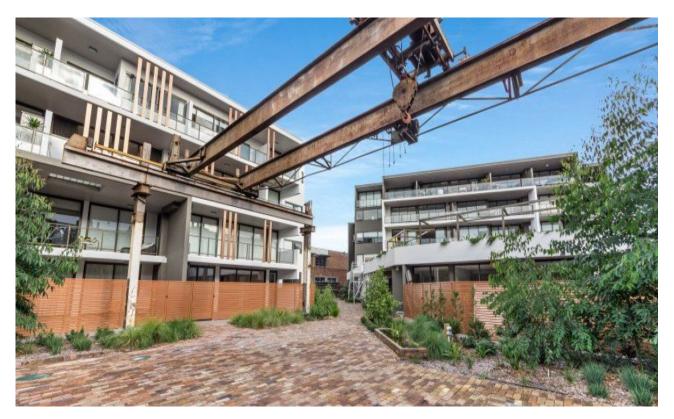

## SLEEK 3 BEDROOM RESIDENCE IN RECENTLY COMPLETED DEVELOPMENT OPEN FOR INSPECTION: BY APPOINTMENT

Available: NOW

Initial lease period: 6 or 12 months

Inspect: By Appointment

This sophisticated residence boasts 3 bedrooms, 3 bathrooms and a spacious floor plan. This recently built development has been cleverly designed retaining some of the original character of the former "Oliver Electric".

The apartment offers multiple balconies, one that looks out onto the common courtyard. It has ducted reverse cycle air conditioning, kitchen with stone bench tops and Smeg stainless steel appliances, an internal laundry, an abundance of natural light and a storage cage in the basement with the carpark.