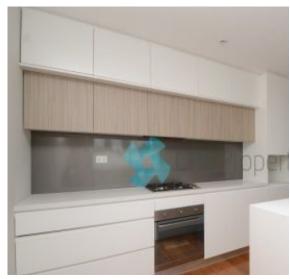

The apartment offers multiple balconies, one that looks out onto the common courtyard. It has ducted reverse cycle air conditioning, kitchen with stone bench tops and Smeg stainless steel appliances, an internal laundry, an abundance of natural light and a storage cage in the basement with the carpark.