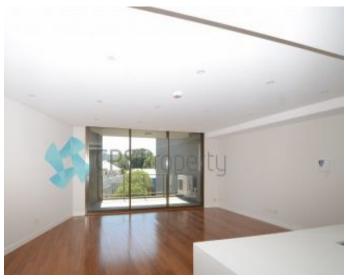

The apartment offers multiple balconies, one that looks out onto the common courtyard. It has ducted reverse cycle air conditioning, kitchen with stone bench tops and Smeg stainless steel appliances, an internal laundry, an abundance of natural light and a storage cage in the basement with the carpark.