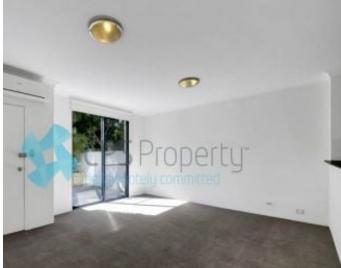

This generously proportioned two bedroom unit will impress.

- North facing & flooded with natural light
- Stainless steel gas kitchen with dishwasher & stone bench tops

| LEASED                         |               |
|--------------------------------|---------------|
| Contact:                       | Jacob O'Neill |
|                                | 0403 042 525  |
| Туре:                          | Apartment     |
| Date Available:                | 20/03/2015    |
| Bond:                          | \$2880        |
| https://www.cpsproperty.com.au |               |