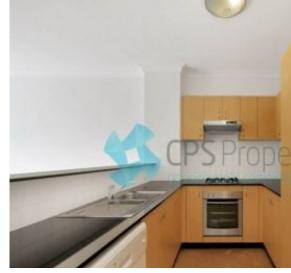

This generously proportioned two bedroom unit will impress.

- North facing & flooded with natural light
- Stainless steel gas kitchen with dishwasher & stone bench tops

| LEASED                         |               |
|--------------------------------|---------------|
| Contact:                       | Jacob O'Neill |
|                                | 0403 042 525  |
| Туре:                          | Apartment     |
| Date Available:                | 20/03/2015    |
| Bond:                          | \$2880        |
| https://www.cpsproperty.com.au |               |