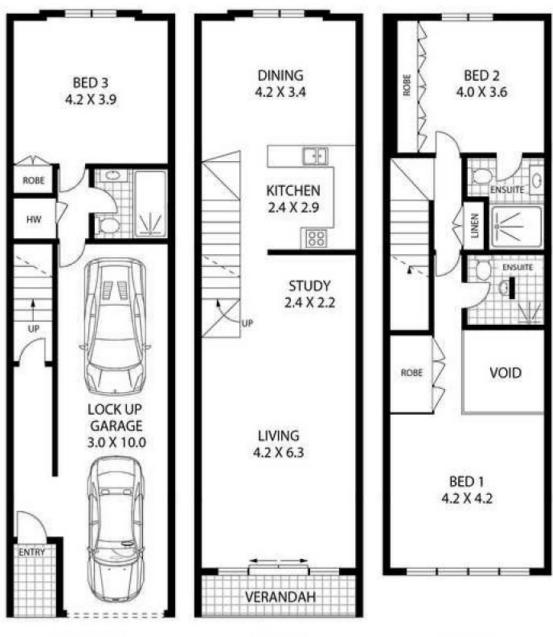

SOLD

Contact:

Jacob O'Neill

0403 042 525

Type: Townhouse
Sold Date: 17/04/2015
Land: 198m2

https://www.cpsproperty.com.au

GROUND LEVEL LEVEL ONE LEVEL TWO

41/2 KILNER LANE

CAMPERDOWN

Floor Plan Disclaimer: While Gap (intig) floor plans / site plans are intrinded as an approximate guide only. No representations or warranties of any nature are given or intended and any person using this information other than as a quide about dileagus rely on their own enquires. Mind the Gap pergenty marketing services / 1300 133 145 / Photography, Floor plans, Capywriting, Video, Online, Design / www.mindthegap.com.au

Plans shown are only indicative of layout. Dimensions are approximate.

Camperdown, NSW 41/2 Cardigan Lane Total Internal Area 168 sqm Garage Area 30sqm Total Area 198sqm