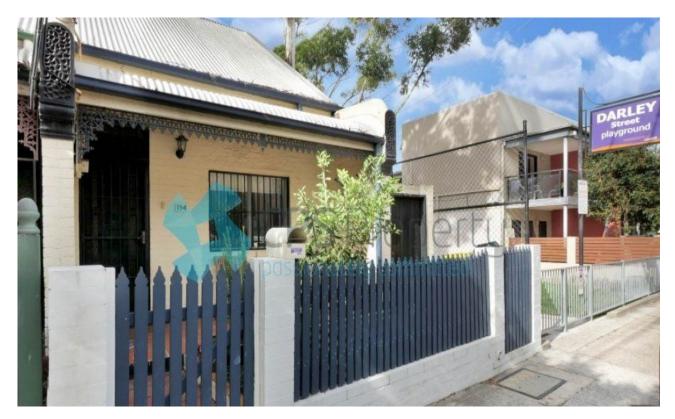

## Newtown, NSW 154 Darley Street

MODERNIZED SEMI WITH HUGE ENTERTAINERS DECK IN GREAT LOCATION OPEN FOR INSPECTION: THURS 19 MARCH - 5:00 TO 5:15PM

Available: NOW

Initial Lease Period: 6 or 12 months Inspect: Thurs 19 March - 5:00 to 5:15pm

This park-side semi combines period charm with contemporary finishes to create an inner city residence. Located in a quiet one way street in a highly sought after Newtown pocket as well as being just a short walk to the highlights of King Street and Marrickville Metro.