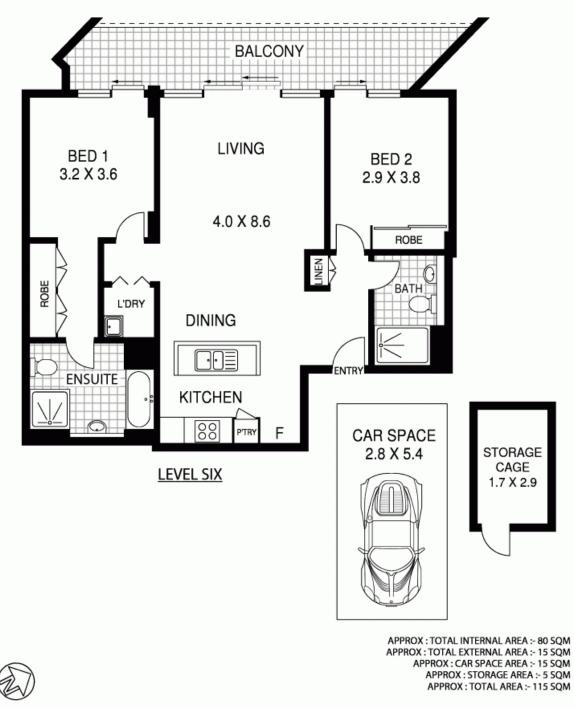

## 606/1 SYLVAN AVENUE

## BALGOWLAH

Floor Plan Disclaimer: Mind the Gap (mtg) floor plans / site plans are intended as an approximate guide only. No representations or warranties of any nature are given or intended and any person using this information other than as a guide should always rely on their own enquiries. Mind the Gap property marketing services / 1300 133 145 / Photography, Floor plans, Copywriting, Video, Online, Design / www.mindthegap.com.au

Plans shown are only indicative of layout. Dimensions are approximate.

Balgowlah, NSW 606/1 Sylvan Avenue